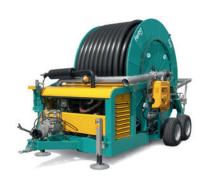

# Ferbo Rain production.

Fixed machines (F) and turntable machines (G) for irrigation.

FerboRain FA

FerboRain FB

FerboRain GA

FerboRain GC

FerboRain GD

FerboRain GG

# Ferbo Rain production.

Hydraulic machines (H) for irrigation

FerboRain GH

FerboRain GHA

FerboRain GHB

FerboRain GHC

FerboRain GHD

FerboRain Incorporati