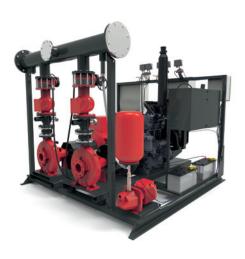

#### Control panels brands.

LOVATO

COMAP

DEEP SEA ELEC.

Fire-fighting systems.

Fire-fighting systems under EN12845 UNI 10779 regulation

Fire-fighting systems.

Fire-fighting systems NFPA20 regulation