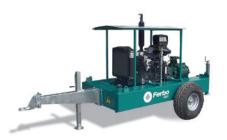

# Ferbo Rain production.

Motor pump units and motor clutches.

Silent motor pump 4-6 cyl

Motor pump 4-6 cyl with roof and net

Motor pump 4-6 cyl with roof

Motor clutches with roof and net

Selfpriming motor pump