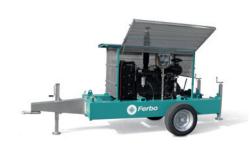

# Ferbo Rain production.

Motor pump units and motor clutches.

Silent motor pump 4-6 cyl

Motor pump 4-6 cyl with roof and net

Motor pump 4-6 cyl with roof

Motor clutches with roof and net

Selfpriming motor pump