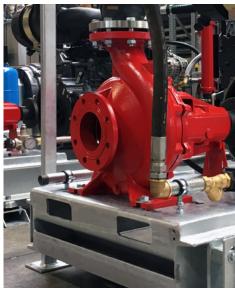

#### Control panels brands.

LOVATO

COMAP

DEEP SEA ELEC.

Fire-fighting systems.

Fire-fighting systems under EN12845 UNI 10779 regulation

Fire-fighting systems.

Fire-fighting systems NFPA20 regulation

Fire-fighting systems box UNI11292 - EN12845 - UNI10779