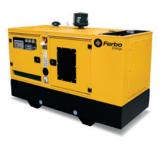

# Ferbo Energy production.

Generator sets.

3000 RPM Soundproof gen sets

1500 RPM Open gen sets

1500 RPM Soundproof gen sets SV

1500 RPM Soundproof gen sets S

1500 RPM Soundproof gen sets SB

# Ferbo Energy production.