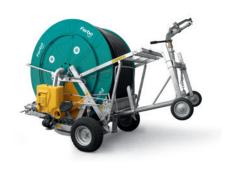

# Ferbo Rain production.

Fixed machines (F) and turntable machines (G) for irrigation.

FerboRain FA

FerboRain FB

FerboRain GA

FerboRain GC

FerboRain GD

FerboRain GG