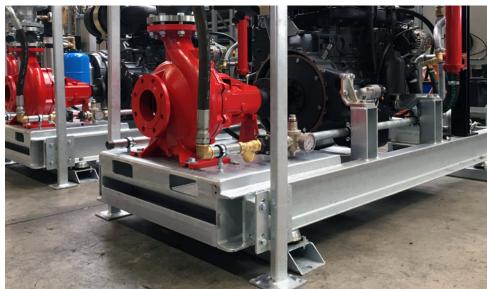

### **Ferbo** Fire **Division**

Ferbo Fire is the department dedicated to the design and production of fire-fighting systems, able to offer the most suitable solution according to the different applications, through systems that fully comply with current regulations. The high quality of the products is guaranteed by the use of only primary brand materials and by accurate tests carried out by specialized personnel in an appropriate laboratory.

# Ferbo Rain production.

Motor pump units and motor clutches.

Silent motor pump 4-6 cyl

Motor pump 4-6 cyl with roof and net

Motor pump 4-6 cyl with roof

Motor clutches with roof and net

Selfpriming motor pump