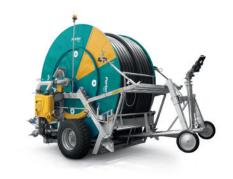

# Ferbo Rain production.

Fixed machines (F) and turntable machines (G) for irrigation.

FerboRain FA

FerboRain FB

FerboRain GA

FerboRain GC

FerboRain GD

FerboRain GG

# Ferbo Rain production.

Hydraulic machines (H) for irrigation

FerboRain GH

FerboRain GHA

FerboRain GHB

FerboRain GHC

FerboRain GHD

FerboRain Incorporati