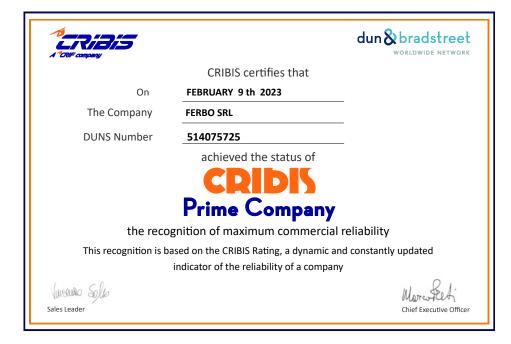

Awards. 7

The Cribis Prime Company, an important recognition awarded to Ferbo srl. This award is assigned by Cribis on the basis of a synthetic indicator named Cribis D&B Rating. This one, based on a statistic algorithm, evaluates the measure of a company financial accountability and loyalty towards its customers.

The Cribis Prime Company therefore, stands out as the highest level of evaluation of financial accountability of a company, and it's thereafter uniquely reserved to those companies who are constantly committed to maintain a high financial-economic reliability and which are virtuous in payments towards their suppliers.