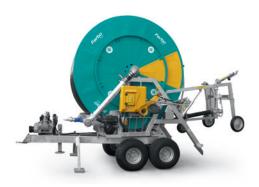

# Ferbo Rain production.

Fixed machines (F) and turntable machines (G) for irrigation.

FerboRain FA

FerboRain FB

FerboRain GA

FerboRain GC

FerboRain GD

FerboRain GG

# Ferbo Rain production.

Hydraulic machines (H) for irrigation

FerboRain GH

FerboRain GHA

FerboRain GHB

FerboRain GHC

FerboRain GHD

FerboRain Incorporati