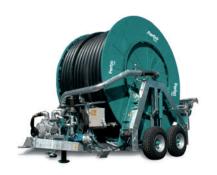

# Ferbo Rain production.

Fixed machines (F) and turntable machines (G) for irrigation.

FerboRain FA

FerboRain FB

FerboRain GA

FerboRain GC

FerboRain GD

FerboRain GG

# Ferbo Rain production.

Hydraulic machines (H) for irrigation

FerboRain GH

FerboRain GHA

FerboRain GHB

FerboRain GHC

FerboRain GHD

FerboRain Incorporati