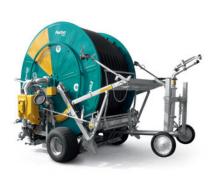

# Ferbo Rain production.

Fixed machines (F) and turntable machines (G) for irrigation.

FerboRain FA

FerboRain FB

FerboRain GA

FerboRain GC

FerboRain GD

FerboRain GG