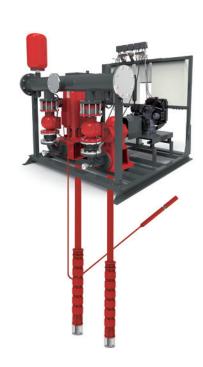

#### Control panels brands.

LOVATO

COMAP

DEEP SEA ELEC.

Fire-fighting systems.

Fire-fighting systems under EN12845 UNI 10779 regulation

Fire-fighting systems.

Fire-fighting systems NFPA20 regulation