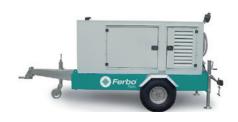

# Ferbo Energy production.

Generator sets.

3000 RPM Soundproof gen sets

1500 RPM Open gen sets

1500 RPM Soundproof gen sets SV

1500 RPM Soundproof gen sets S

1500 RPM Soundproof gen sets SB

# Ferbo Energy production.