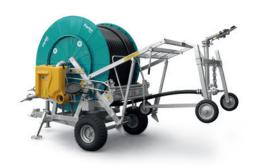

# Ferbo Rain production.

Fixed machines (F) and turntable machines (G) for irrigation.

FerboRain FA

FerboRain FB

FerboRain GA

FerboRain GC

FerboRain GD

FerboRain GG

# Ferbo Rain production.

Hydraulic machines (H) for irrigation

FerboRain GH

FerboRain GHA

FerboRain GHB

FerboRain GHC

FerboRain GHD

FerboRain Incorporati