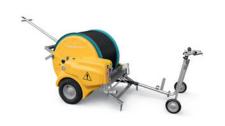

# Ferbo Rain production.

Fixed machines (F) and turntable machines (G) for irrigation.

FerboRain FA

FerboRain FB

FerboRain GA

FerboRain GC

FerboRain GD

FerboRain GG