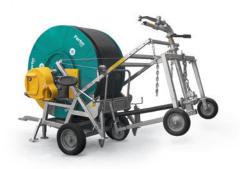

# Ferbo Rain production.

Hydraulic machines (H) for irrigation

FerboRain GH

FerboRain GHA

FerboRain GHB

FerboRain GHC

FerboRain GHD

FerboRain Incorporati