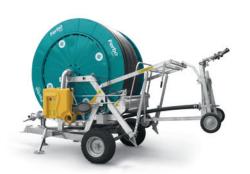

# Ferbo Rain production.

Fixed machines (F) and turntable machines (G) for irrigation.

FerboRain FA

FerboRain FB

FerboRain GA

FerboRain GC

FerboRain GD

FerboRain GG

# Ferbo Rain production.

Hydraulic machines (H) for irrigation

FerboRain GH

FerboRain GHA

FerboRain GHB

FerboRain GHC

FerboRain GHD

FerboRain Incorporati