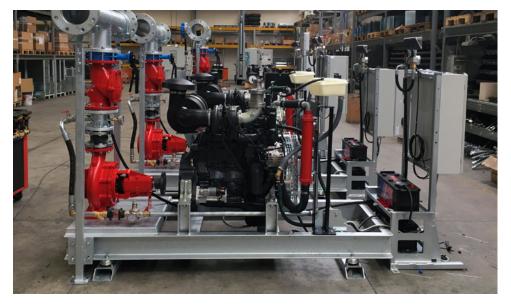

### **Ferbo** Fire **Division**

Ferbo Fire is the department dedicated to the design and production of fire-fighting systems, able to offer the most suitable solution according to the different applications, through systems that fully comply with current regulations. The high quality of the products is guaranteed by the use of only primary brand materials and by accurate tests carried out by specialized personnel in an appropriate laboratory.

# Ferbo Rain production.

Motor pump units and motor clutches.

Silent motor pump 4-6 cyl

Motor pump 4-6 cyl with roof and net

Motor pump 4-6 cyl with roof

Motor clutches with roof and net

Selfpriming motor pump