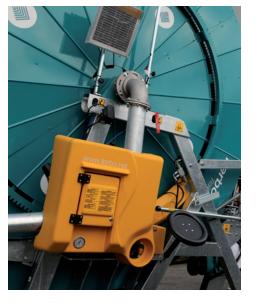

# Ferbo Rain production.

Fixed machines (F) and turntable machines (G) for irrigation.

FerboRain FA

FerboRain FB

FerboRain GA

FerboRain GC

FerboRain GD

FerboRain GG

# Ferbo Rain production.

Hydraulic machines (H) for irrigation

FerboRain GH

FerboRain GHA

FerboRain GHB

FerboRain GHC

FerboRain GHD

FerboRain Incorporati

# Ferbo Rain production.

Motor pump units and motor clutches.

Silent motor pump 4-6 cyl

Motor pump 4-6 cyl with roof and net

Motor pump 4-6 cyl with roof

Motor clutches with roof and net

Selfpriming motor pump

# Engines, pumps, control units. Ferbo Rain