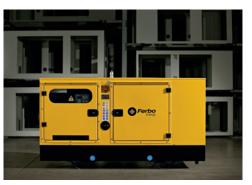

# Ferbo Energy production.

Generator sets.

3000 RPM Soundproof gen sets

1500 RPM Open gen sets

1500 RPM Soundproof gen sets SV

1500 RPM Soundproof gen sets S

1500 RPM Soundproof gen sets SB