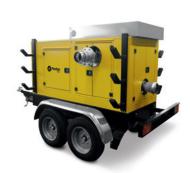

# Ferbo Energy production.

Generator sets.

3000 RPM Soundproof gen sets

1500 RPM Open gen sets

1500 RPM Soundproof gen sets SV

1500 RPM Soundproof gen sets S

1500 RPM Soundproof gen sets SB