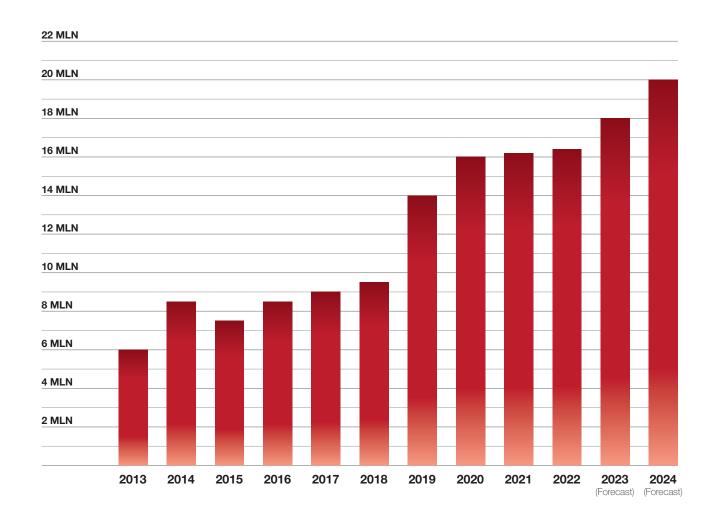

## Turnover and growth.

Thanks to its three departments, Rain, Energy and Fire, Ferbo has maintained a positive trend over the years, with an average annual growth rate of 10%.

These data allow us to forecast a constant increase in turnover even for future years.