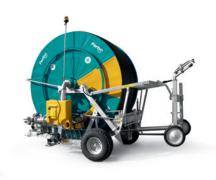

# Ferbo Rain production.

Fixed machines (F) and turntable machines (G) for irrigation.

FerboRain FA

FerboRain FB

FerboRain GA

FerboRain GC

FerboRain GD

FerboRain GG