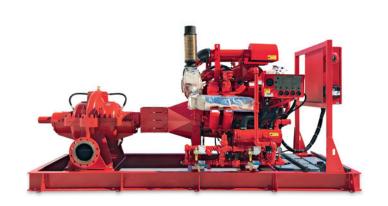

### **Ferbo** Fire **Division**

Ferbo Fire is the department dedicated to the design and production of fire-fighting systems, able to offer the most suitable solution according to the different applications, through systems that fully comply with current regulations. The high quality of the products is guaranteed by the use of only primary brand materials and by accurate tests carried out by specialized personnel in an appropriate laboratory.

#### Control panels brands.

LOVATO

COMAP

DEEP SEA ELEC.

Fire-fighting systems.

Fire-fighting systems under EN12845 UNI 10779 regulation

Fire-fighting systems.

Fire-fighting systems NFPA20 regulation