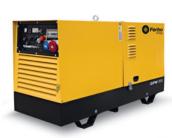

# Ferbo Energy production.

Generator sets.

3000 RPM Soundproof gen sets

1500 RPM Open gen sets

1500 RPM Soundproof gen sets SV

1500 RPM Soundproof gen sets S

1500 RPM Soundproof gen sets SB

# Ferbo Energy production.