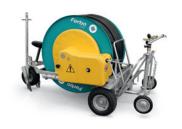

# Ferbo Rain production.

Hydraulic machines (H) for irrigation

FerboRain GH

FerboRain GHA

FerboRain GHB

FerboRain GHC

FerboRain GHD

FerboRain Incorporati