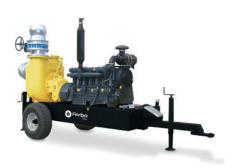

# Ferbo Rain production.

Motor pump units and motor clutches.

Silent motor pump 4-6 cyl

Motor pump 4-6 cyl with roof and net

Motor pump 4-6 cyl with roof

Motor clutches with roof and net

Selfpriming motor pump