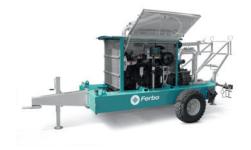

# Ferbo Rain production.

Fixed machines (F) and turntable machines (G) for irrigation.

FerboRain FA

FerboRain FB

FerboRain GA

FerboRain GC

FerboRain GD

FerboRain GG

# Ferbo Rain production.

Hydraulic machines (H) for irrigation

FerboRain GH

FerboRain GHA

FerboRain GHB

FerboRain GHC

FerboRain GHD

FerboRain Incorporati