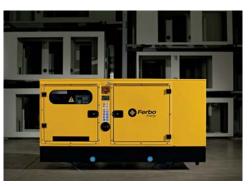

# Ferbo Energy production.

Generator sets.

3000 RPM Soundproof gen sets

1500 RPM Open gen sets

1500 RPM Soundproof gen sets SV

1500 RPM Soundproof gen sets S

1500 RPM Soundproof gen sets SB

# Ferbo Energy production.