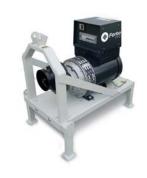

# Ferbo Rain production.

Motor pump units and motor clutches.

Silent motor pump 4-6 cyl

Motor pump 4-6 cyl with roof and net

Motor pump 4-6 cyl with roof

Motor clutches with roof and net

Selfpriming motor pump

Silent selfpriming motor pump