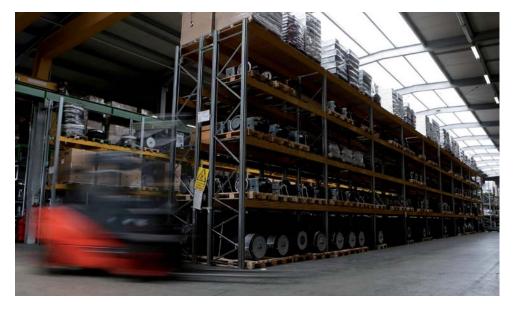

# Turnover and growth.

Thanks to its three departments, Rain, Energy and Fire, Ferbo has maintained a positive trend over the years, with an average annual growth rate of 10%.

These data allow us to forecast a constant increase in turnover even for future years.

## International brand.

Ferbo is consolidating its important presence in worldwide markets.

Europe, Africa and Australia are our main continents reference nowadays.

In the next goals: development of the Asian and American markets.