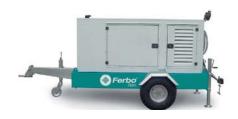

# Ferbo Rain production.

Motor pump units and motor clutches.

Silent motor pump 4-6 cyl

Motor pump 4-6 cyl with roof and net

Motor pump 4-6 cyl with roof

Motor clutches with roof and net

Selfpriming motor pump