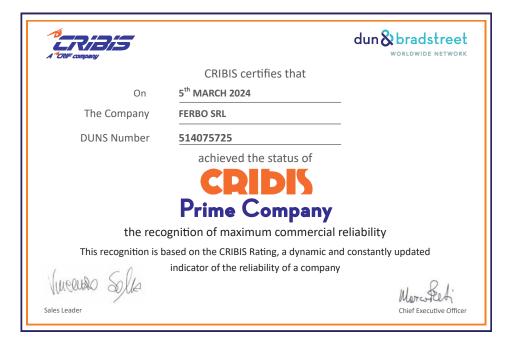

Awards. 18

The Cribis Prime Company, an important recognition awarded to Ferbo srl. This award is assigned by Cribis on the basis of a synthetic indicator named Cribis D&B Rating. This one, based on a statistic algorithm, evaluates the measure of a company financial accountability and loyalty towards its customers.

The Cribis Prime Company therefore, stands out as the highest level of evaluation of financial accountability of a company, and it's thereafter uniquely reserved to those companies who are constantly committed to maintain a high financial-economic reliability and which are virtuous in payments towards their suppliers.