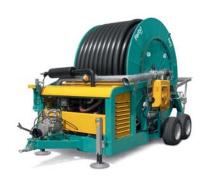

## Ferbo Rain Division.

Ferbo has been the first company in Italy to produce professional irrigation machines. The wide and differentiated production range adapts to the diverse needs of the customer; the FerboRain hose reels, with their innovative capabilities, have low pressure absorption and low maintenance costs.

# Ferbo Rain production.

Fixed machines (F) and turntable machines (G) and hydraulic machines (H) for irrigation.

FerboRain FB

FerboRain GC

FerboRain GG

FerboRain GHA

FerboRain GHC

FerboRain Incorporati