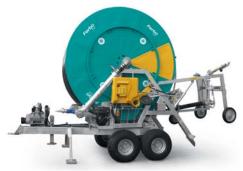

## Ferbo Rain Division.

Ferbo has been the first company in Italy to produce professional irrigation machines. The wide and differentiated production range adapts to the diverse needs of the customer; the FerboRain hose reels, with their innovative capabilities, have low pressure absorption and low maintenance costs.

# Ferbo Rain production.

Fixed machines (F) and turntable machines (G) and hydraulic machines (H) for irrigation.

FerboRain FB

FerboRain GC

FerboRain GG

FerboRain GHA

FerboRain GHC

FerboRain Incorporati