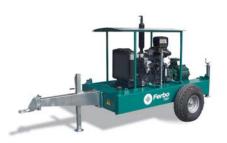

# Ferbo Rain production.

Motor pump units and motor clutches.

Silent motor pump 4-6 cyl

Motor pump 4-6 cyl with roof and net

Motor pump 4-6 cyl with roof

Motor clutches with roof and net

Selfpriming motor pump