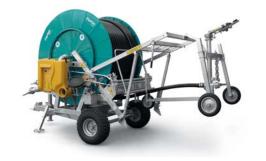

## Ferbo Rain Division.

Ferbo has been the first company in Italy to produce professional irrigation machines. The wide and differentiated production range adapts to the diverse needs of the customer; the FerboRain hose reels, with their innovative capabilities, have low pressure absorption and low maintenance costs.

# Ferbo Rain production.

Fixed machines (F) and turntable machines (G) and hydraulic machines (H) for irrigation.

FerboRain FB

FerboRain GC

FerboRain GG

FerboRain GHA

FerboRain GHC

FerboRain Incorporati