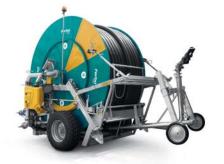

## Ferbo Rain Division.

Ferbo has been the first company in Italy to produce professional irrigation machines. The wide and differentiated production range adapts to the diverse needs of the customer; the FerboRain hose reels, with their innovative capabilities, have low pressure absorption and low maintenance costs.

# Ferbo Rain production.

Fixed machines (F) and turntable machines (G) and hydraulic machines (H) for irrigation.

FerboRain FB

FerboRain GC

FerboRain GG

FerboRain GHA

FerboRain GHC

FerboRain Incorporati