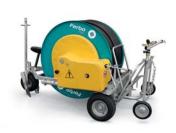

## Ferbo Rain Division.

Ferbo has been the first company in Italy to produce professional irrigation machines. The wide and differentiated production range adapts to the diverse needs of the customer; the FerboRain hose reels, with their innovative capabilities, have low pressure absorption and low maintenance costs.

# Ferbo Rain production.

Fixed machines (F) and turntable machines (G) and hydraulic machines (H) for irrigation.

FerboRain FB

FerboRain GC

FerboRain GG

FerboRain GHA

FerboRain GHC

FerboRain Incorporati