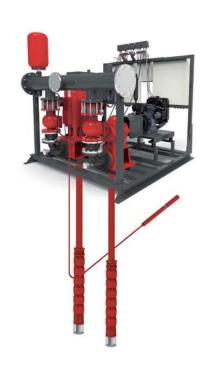

## Ferbo Fire Division.

Ferbo Fire is the department dedicated to the design and production of fire-fighting systems, able to offer the most suitable solution according to the different applications, through systems that fully comply with current regulations. The high quality of the products is guaranteed by the use of only primary brand materials and by accurate tests carried out by specialized personnel in an appropriate laboratory.

Fire-fighting systems.

Fire-fighting systems under EN12845 UNI 10779 regulation

Fire-fighting systems.

Fire-fighting systems NFPA20 regulation

Fire-fighting systems box UNI11292 - EN12845 - UNI10779