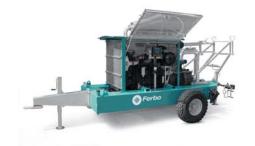

# Ferbo Rain production.

Motor pump units and motor clutches.

Silent motor pump 4-6 cyl

Motor pump 4-6 cyl with roof and net

Motor pump 4-6 cyl with roof

Motor clutches with roof and net

Selfpriming motor pump

# Engines, pumps, control units. Ferbo Rain