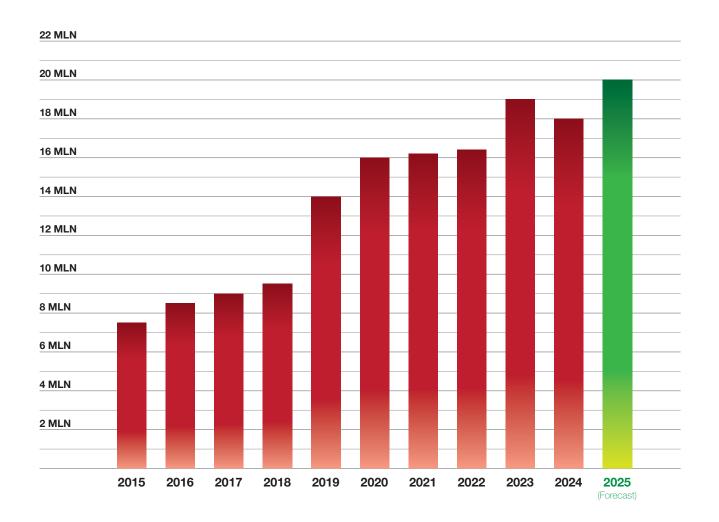

# Turnover and growth.

Thanks to its three departments, Rain, Energy and Fire, Ferbo has maintained a positive trend over the years, with an average annual growth rate of 10%.

These data allow us to forecast a constant increase in turnover even for future years.