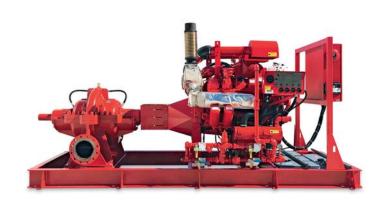

## Ferbo Fire Division.

Ferbo Fire is the department dedicated to the design and production of fire-fighting systems, able to offer the most suitable solution according to the different applications, through systems that fully comply with current regulations. The high quality of the products is guaranteed by the use of only primary brand materials and by accurate tests carried out by specialized personnel in an appropriate laboratory.

Fire-fighting systems.

Fire-fighting systems under EN12845 UNI 10779 regulation

Fire-fighting systems.

Fire-fighting systems NFPA20 regulation

Fire-fighting systems box UNI11292 - EN12845 - UNI10779