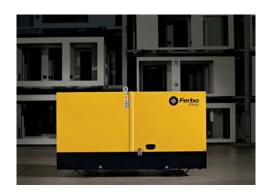

# Ferbo Energy production.

Generator sets.

3000 RPM Soundproof gen sets

1500 RPM Open gen sets

1500 RPM Soundproof gen sets SV

1500 RPM Soundproof gen sets S

1500 RPM Soundproof gen sets SB

# Ferbo Energy production.