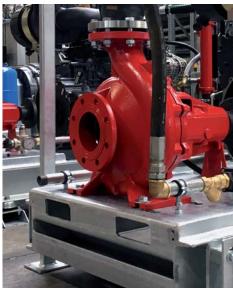

## Ferbo Fire Division.

Ferbo Fire is the department dedicated to the design and production of fire-fighting systems, able to offer the most suitable solution according to the different applications, through systems that fully comply with current regulations. The high quality of the products is guaranteed by the use of only primary brand materials and by accurate tests carried out by specialized personnel in an appropriate laboratory.

Fire-fighting systems.

Fire-fighting systems under EN12845 UNI 10779 regulation

Fire-fighting systems.

Fire-fighting systems NFPA20 regulation

Fire-fighting systems box UNI11292 - EN12845 - UNI10779