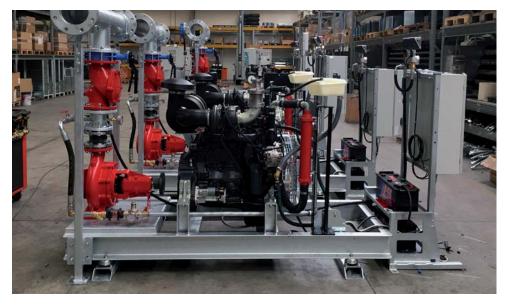

# Ferbo Rain production.

Motor pump units and motor clutches.

Silent motor pump 4-6 cyl

Motor pump 4-6 cyl with roof and net

Motor pump 4-6 cyl with roof

Motor clutches with roof and net

Selfpriming motor pump

Silent selfpriming motor pump