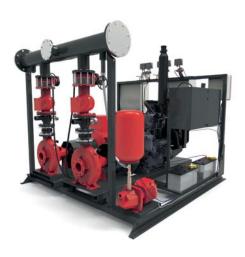

## Ferbo Fire Division.

Ferbo Fire is the department dedicated to the design and production of fire-fighting systems, able to offer the most suitable solution according to the different applications, through systems that fully comply with current regulations. The high quality of the products is guaranteed by the use of only primary brand materials and by accurate tests carried out by specialized personnel in an appropriate laboratory.

Fire-fighting systems.

Fire-fighting systems under EN12845 UNI 10779 regulation

Fire-fighting systems.

Fire-fighting systems NFPA20 regulation

Fire-fighting systems box UNI11292 - EN12845 - UNI10779