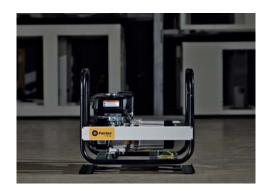

# Ferbo Energy production.

Generator sets.

3000 RPM Soundproof gen sets

1500 RPM Open gen sets

1500 RPM Soundproof gen sets SV

1500 RPM Soundproof gen sets S

1500 RPM Soundproof gen sets SB