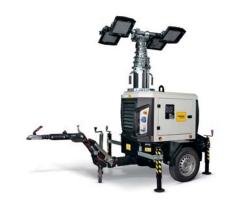

#### Special products.

Super soundproof gen sets 55 dB(A)

Gen sets in containers

Gen sets powered by natural gas

Lighting towers

PTO gen sets

**Engine driven welders** 