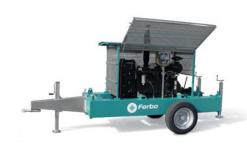

# Ferbo Rain production.

Motor pump units and motor clutches.

Silent motor pump 4-6 cyl

Motor pump 4-6 cyl with roof and net

Motor pump 4-6 cyl with roof

Motor clutches with roof and net

Selfpriming motor pump

# Engines, pumps, control units. Ferbo Rain