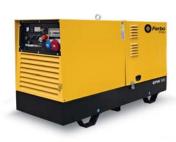

# Ferbo Energy production.

Generator sets.

3000 RPM Soundproof gen sets

1500 RPM Open gen sets

1500 RPM Soundproof gen sets SV

1500 RPM Soundproof gen sets S

1500 RPM Soundproof gen sets SB

# Ferbo Energy production.