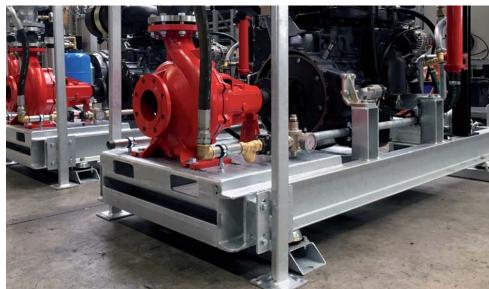

# Ferbo Rain production.

Motor pump units and motor clutches.

Silent motor pump 4-6 cyl

Motor pump 4-6 cyl with roof and net

Motor pump 4-6 cyl with roof

Motor clutches with roof and net

Selfpriming motor pump

Silent selfpriming motor pump