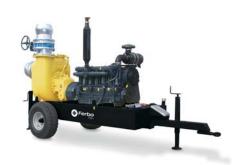

## Ferbo Rain Division.

Ferbo has been the first company in Italy to produce professional irrigation machines. The wide and differentiated production range adapts to the diverse needs of the customer; the FerboRain hose reels, with their innovative capabilities, have low pressure absorption and low maintenance costs.

Likewise, motor pump groups range allows the customer to have access to multiple solutions too; indeed, we work directly in co-operation with the best engines and pumps manufacturers.

# Ferbo Rain production.

Motor pump units and motor clutches.

Silent motor pump 4-6 cyl

Motor pump 4-6 cyl with roof and net

Motor pump 4-6 cyl with roof

Motor clutches with roof and net

Selfpriming motor pump