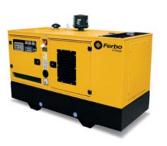

# Ferbo Energy production.

Generator sets.

3000 RPM Soundproof gen sets

1500 RPM Open gen sets

1500 RPM Soundproof gen sets SV

1500 RPM Soundproof gen sets S

1500 RPM Soundproof gen sets SB

# Ferbo Energy production.