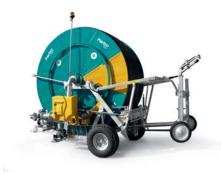

## Ferbo Rain Division.

Ferbo has been the first company in Italy to produce professional irrigation machines. The wide and differentiated production range adapts to the diverse needs of the customer; the FerboRain hose reels, with their innovative capabilities, have low pressure absorption and low maintenance costs.

# Ferbo Rain production.

Fixed machines (F) and turntable machines (G) and hydraulic machines (H) for irrigation.

FerboRain FB

FerboRain GC

FerboRain GG

FerboRain GHA

FerboRain GHC

FerboRain Incorporati