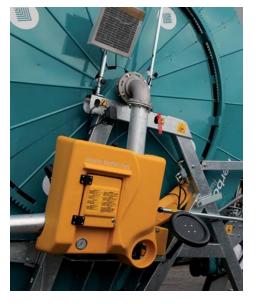

## Ferbo Rain Division.

Ferbo has been the first company in Italy to produce professional irrigation machines. The wide and differentiated production range adapts to the diverse needs of the customer; the FerboRain hose reels, with their innovative capabilities, have low pressure absorption and low maintenance costs.

# Ferbo Rain production.

Fixed machines (F) and turntable machines (G) and hydraulic machines (H) for irrigation.

FerboRain FB

FerboRain GC

FerboRain GG

FerboRain GHA

FerboRain GHC

FerboRain Incorporati